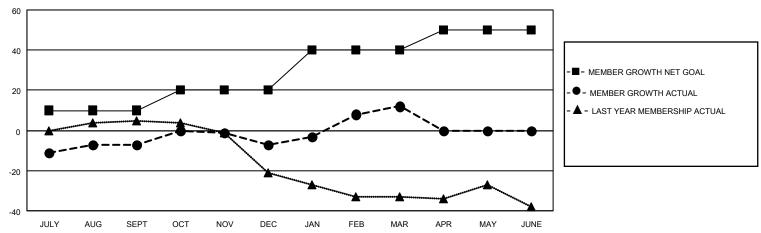

RESS REPORT

# **LOCATION PENNSYLVANIA**

### District 14 M

| Clubs  RESULTS FOR 2022-2023 |   |   |   | Members  RESULTS FOR 2022-2023 |    |    |    |
|------------------------------|---|---|---|--------------------------------|----|----|----|
|                              |   |   |   |                                |    |    |    |
| JULY/AUG/SEPT                | 0 | 0 | 0 | JULY/AUG/SEPT                  | 10 | 17 | 24 |
| OCT/NOV/DEC                  | 0 | 0 | 0 | OCT/NOV/DEC                    | 10 | 17 | 17 |
| JAN/FEB/MAR                  | 0 | 0 | 0 | JAN/FEB/MAR                    | 20 | 33 | 13 |
| APR/MAY/JUNE                 | 2 | 0 | 0 | APR/MAY/JUNE                   | 10 | 0  | 0  |

### GOALS AND ACTUAL NEW CLUBS CUMULATIVE



#### GOALS AND ACTUAL MEMBERS CUMULATIVE



| DROPPED CLUBS: 0 |    | 22 CLUBS OF 41 ADDED 1 OR<br>MORE NEW MEMBERS | GENDER DISTRIBUTION             |                              |  |
|------------------|----|-----------------------------------------------|---------------------------------|------------------------------|--|
|                  |    | MORE NEW MEMBERS                              | MALE<br>FEMALE                  | 642 (62.94%)<br>378 (37.06%) |  |
| DROPPED MEMBERS  |    |                                               | NON BINARY PREFER NOT TO ANSWER | 0 (0.00%)                    |  |
| DECEASED         | 20 |                                               | PREFER NOT TO ANSWER            | 0 (0.00 %)                   |  |
| CLUB CANCELLED   | 0  | CLICK HERE FOR CUMULATIVE                     | TOTAL FAMILY U